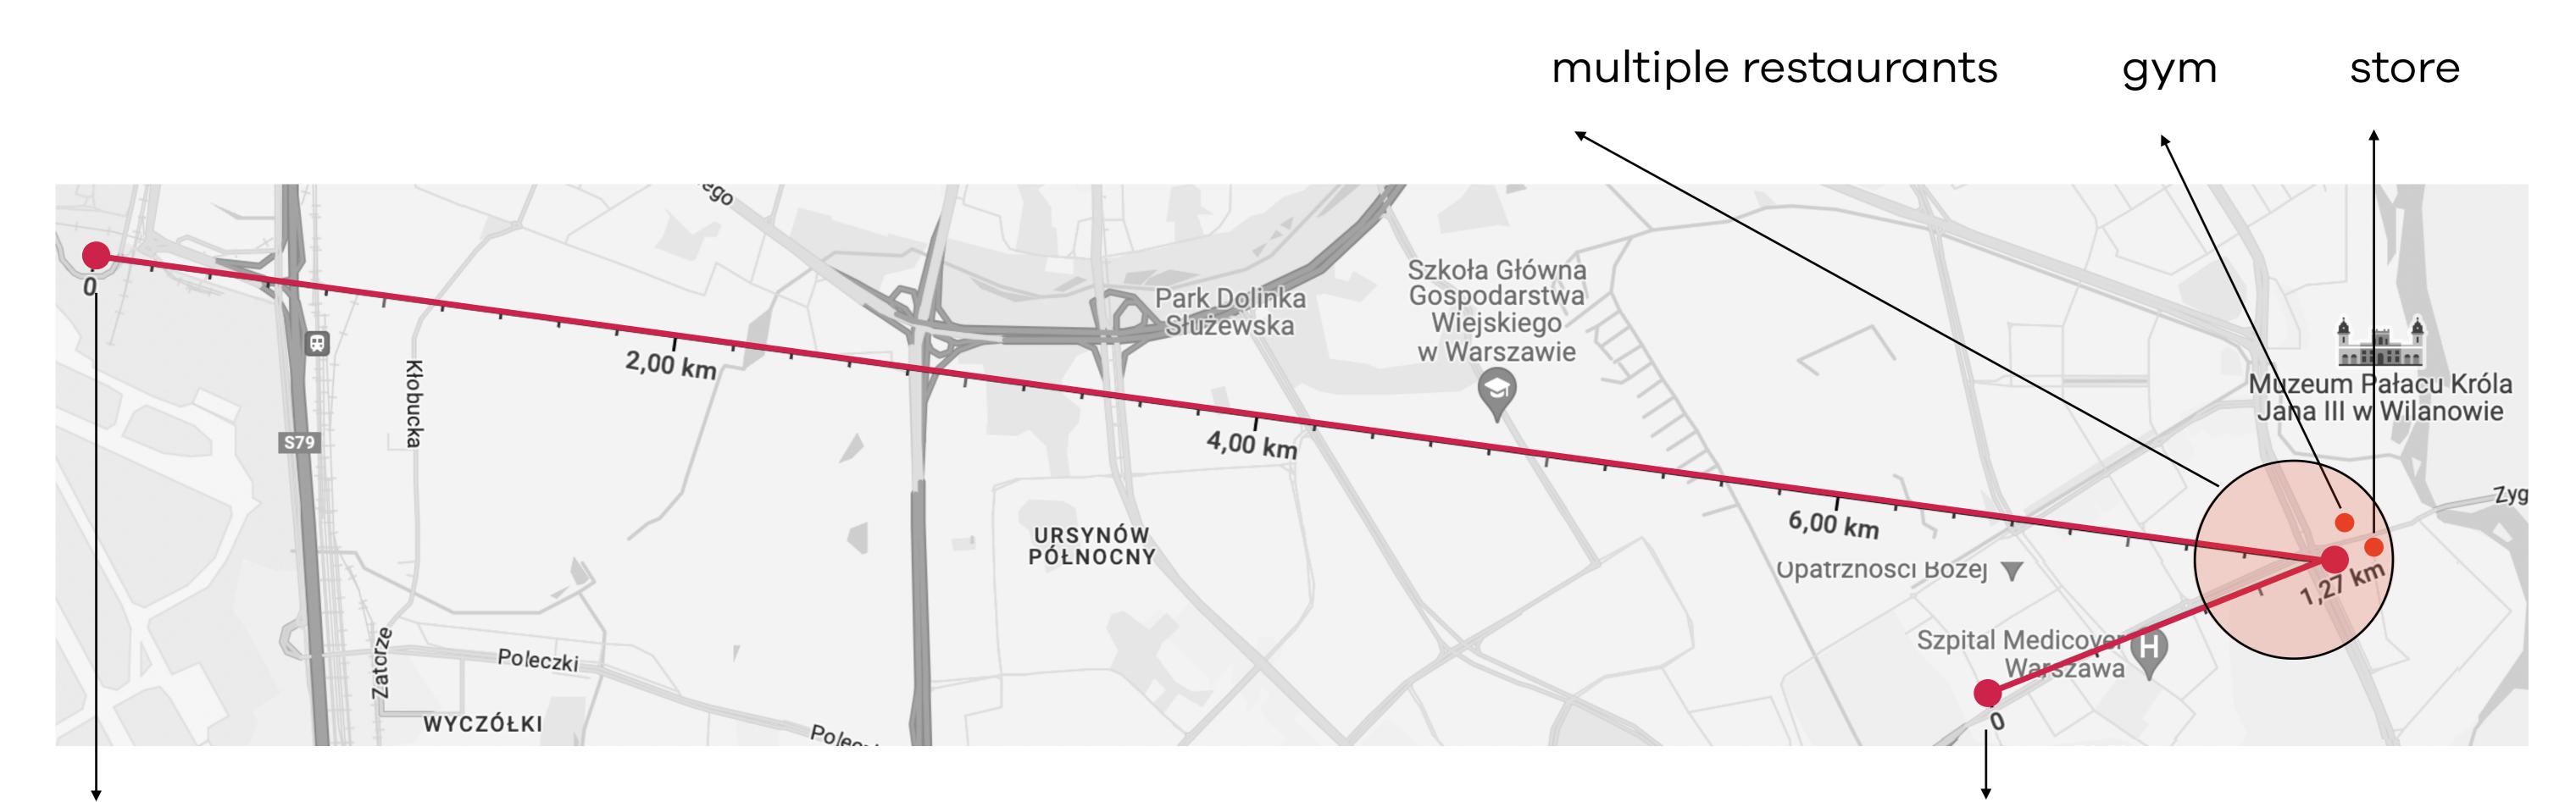

## perfect localization

Our location offers unparalleled convenience. Situated just 7 kilometers from the airport, a mere 15-20 minute taxi ride ensures swift access to and from your flights. The hotel is conveniently located approximately 1 kilometer away, a comfortable 15-minute walk. Nearby, within a 5-minute stroll from our facility, you'll find an array of amenities including stores, restaurants, and even an external gym complete with a swimming pool.

Everything you need is within easy reach, allowing you to make the most of your stay without any hassle.

airport ~ 7 km

\*

hotel ~ 1 km