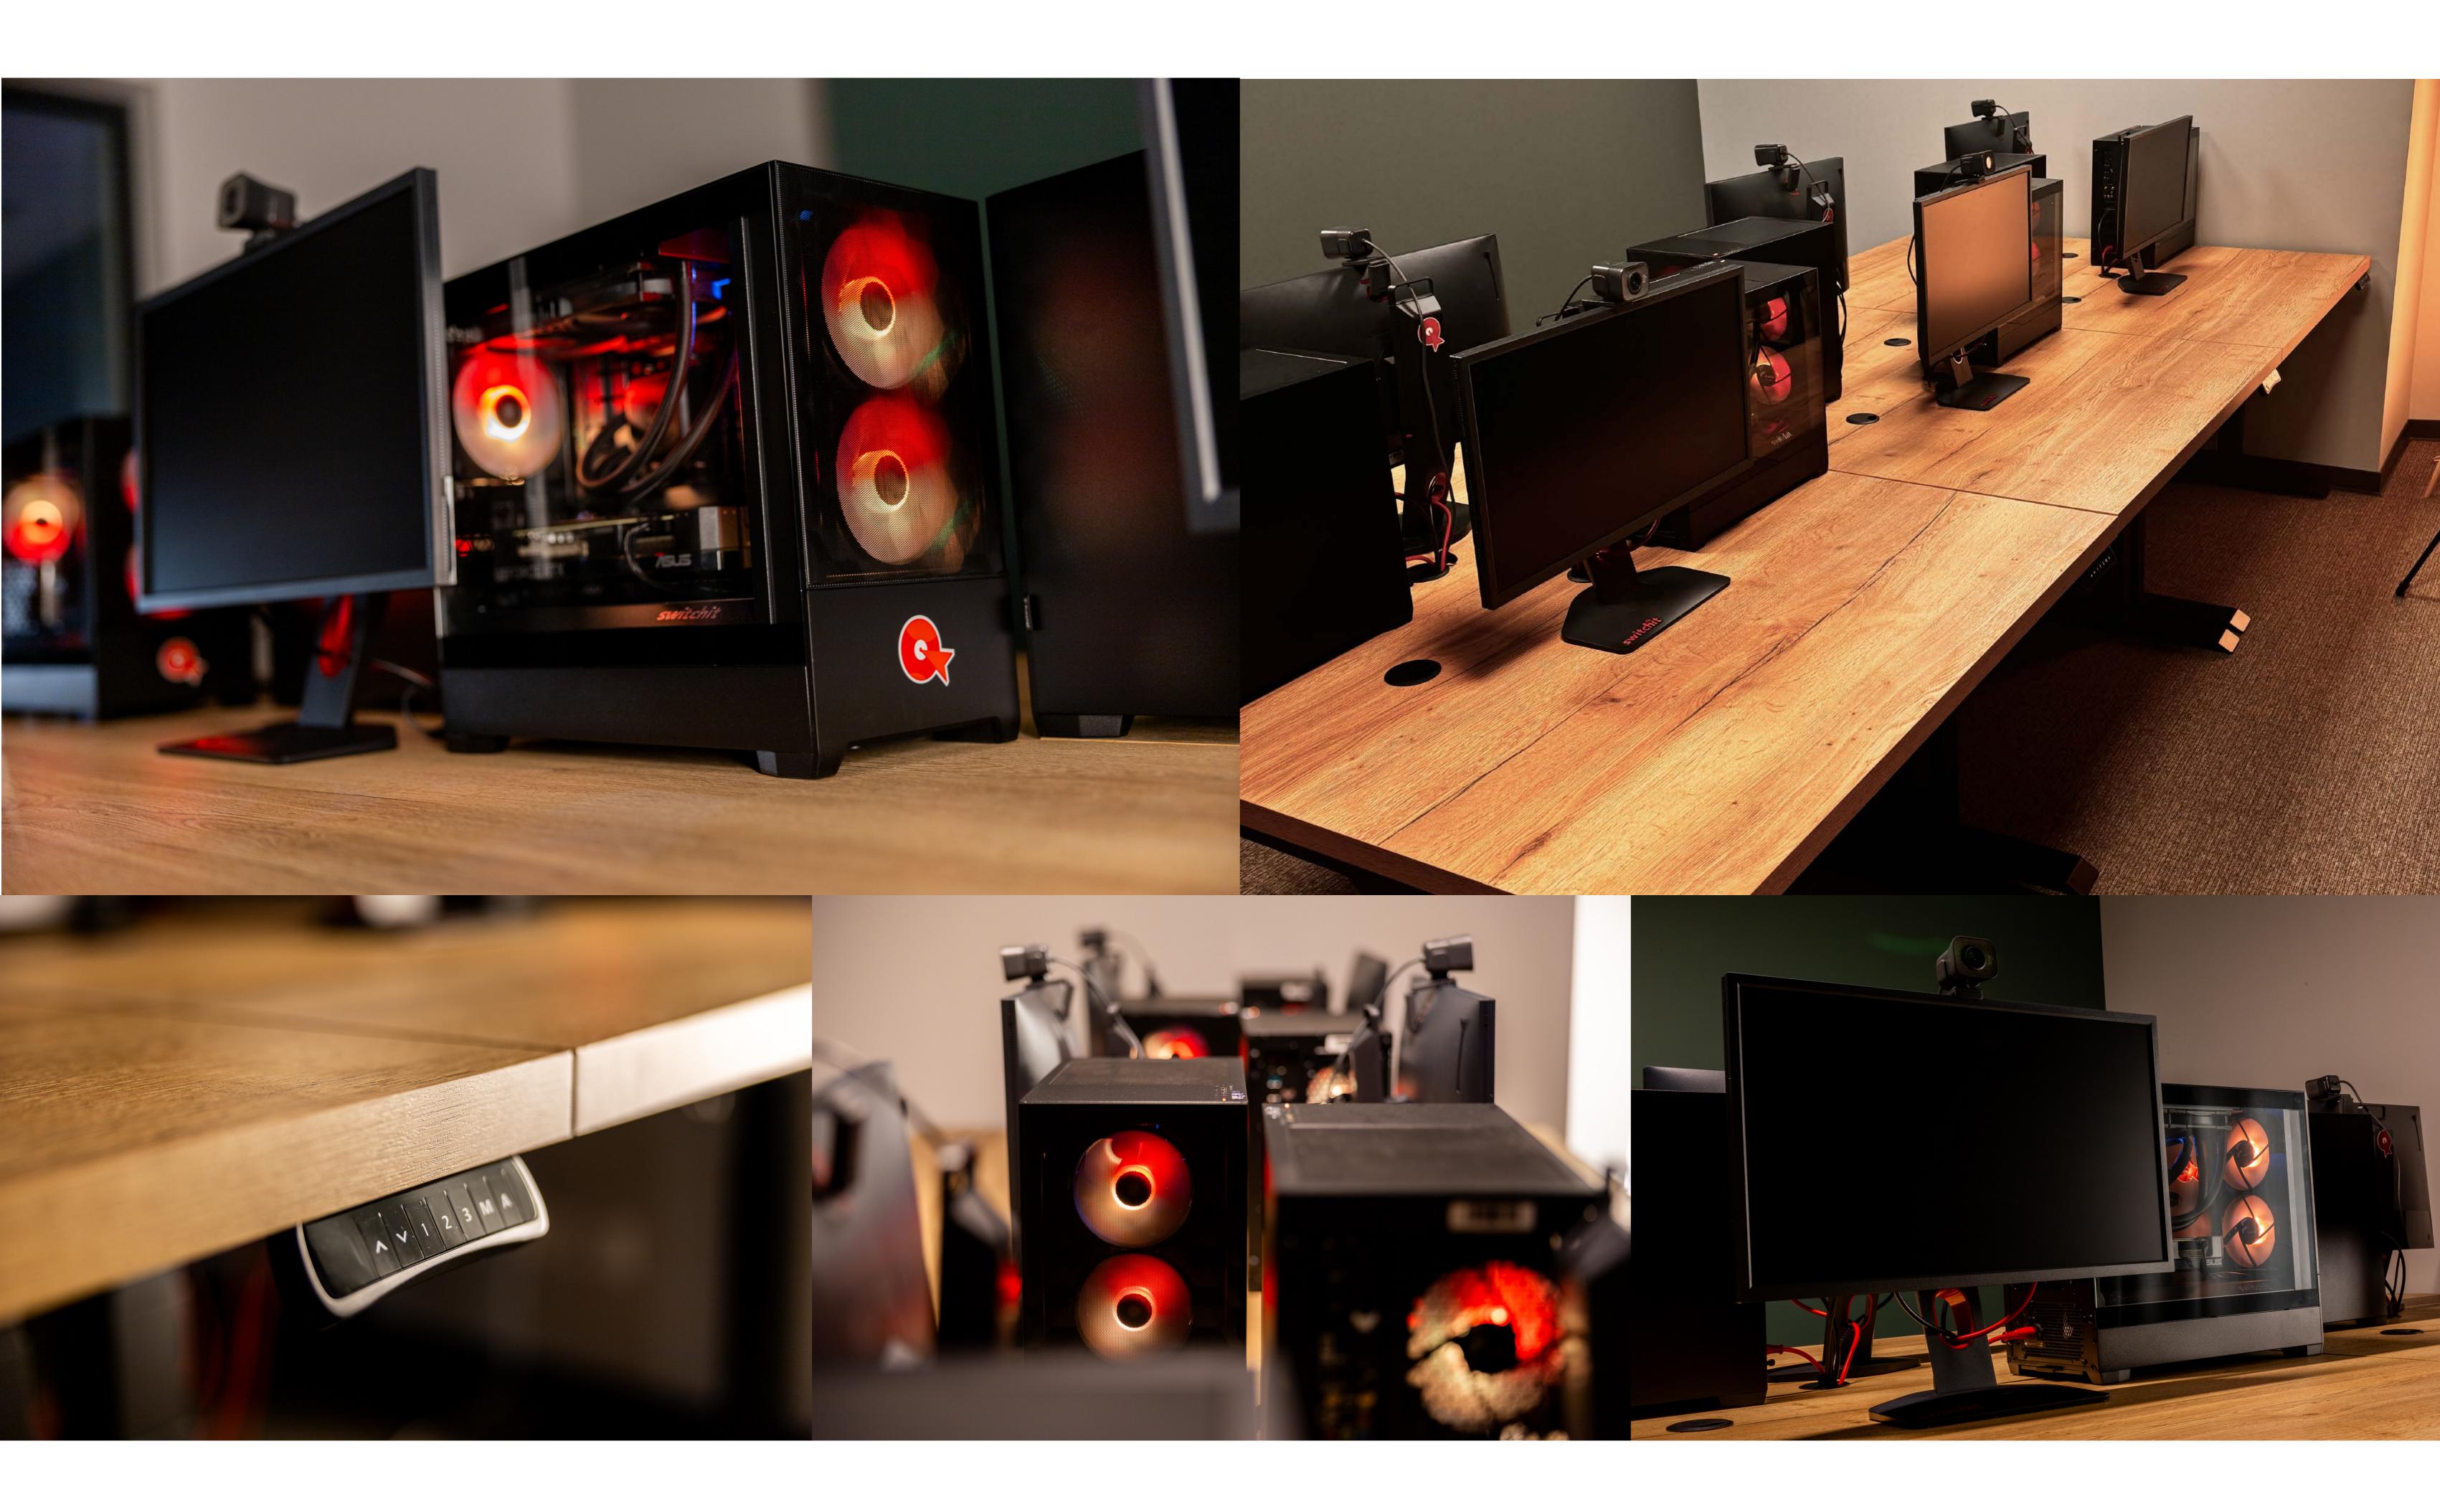

#### 4 bootcamps

The four professional bootcamps have modern gaming setups with ergonomic chairs, adjustable desks, and calibrated screens to prioritize the health and comfort of players during long gaming sessions.

#### 24 seats

Each gaming station consists of a toptier pc, either AMD or Intel, depending on the players' preferences. Additionally, it features NobleChairs Hero chairs and Fly-Desk desks with height adjustment capabilities.

## bootcamp equipment

The four professional bootcamps are equipped with state-of-the-art gaming setups tailored for optimal performance and comfort. Each setup includes calibrated screens and top-tier PCs, powered by either AMD or Intel processors to cater to players' preferences.

## bootcamp accessories

Complementing the gaming stations are ergonomic chairs, adjustable desks, and high-quality web cameras. NobleChairs Hero chairs and Fly-Desk desks offer height adjustment capabilities, ensuring player comfort during extended gaming sessions. This equipment was developed in consultation with the gaming community to meet the highest standards of quality and performance.

#### logitech streamcam

StreamCam's premium glass lens delivers vibrant, true-to-life image quality with crisp details. A 78-degree field of view keeps you upfront and center. Auto-focus intelligently adjusts the lens in real-time so you always stay in focus, even when you move toward or away from the camera.