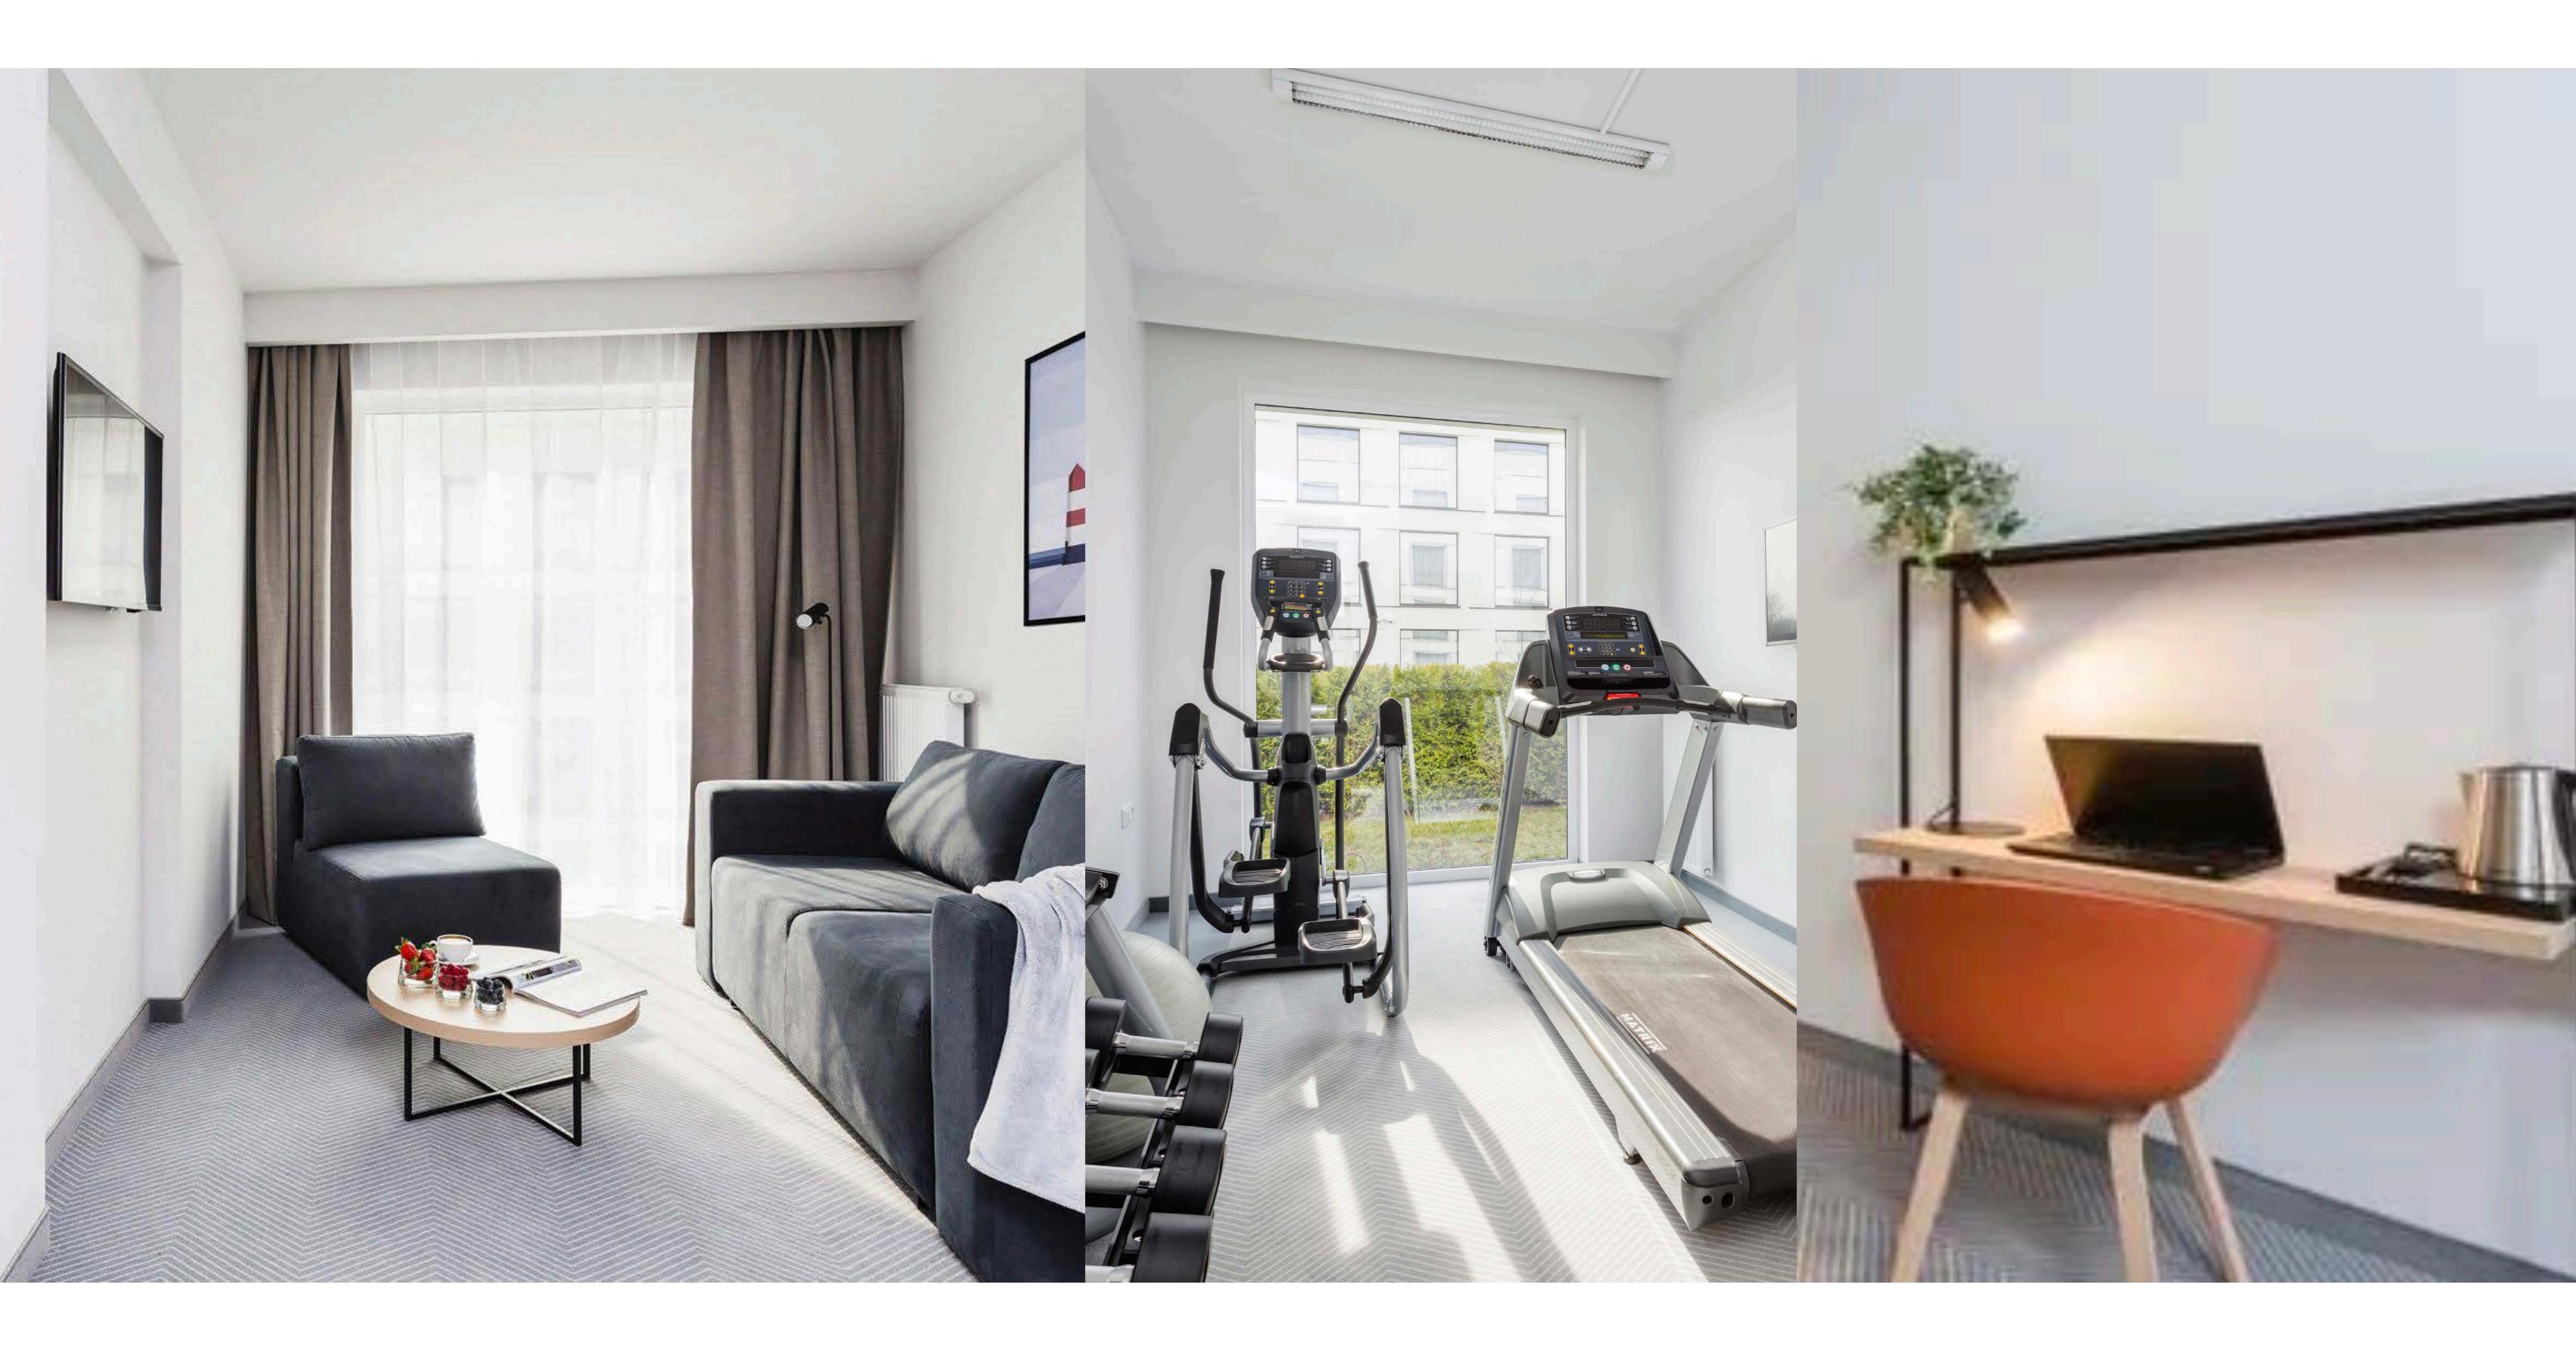

#### guest amenities during stay

Enjoy a hassle-free stay with a range of amenities designed to enhance your comfort. Indulge in delicious onsite meals for breakfast, lunch, and dinner, available around the clock. Our 24-hour reception desk ensures assistance is always at hand, while laundry facilities provide added convenience. Stay connected with Wi-Fi access and entertain yourself with a cable TV package. Plus, rest assured that dedicated cleaning staff maintains

#### ~10-15 min walking distance

The hotel is ideally located just a 10-15 minute walk from our Gaming Facility, making it the perfect choice for guests looking to stretch their legs in the morning. Alternatively, for those seeking a quicker commute, city scooters are readily available, allowing guests to reach the facility in just 5 minutes.

#### gym & social space

Stay active during your visit with access to our well-equipped gym facilities. Whether you're looking to break a sweat or maintain your fitness routine, our gym is available for guests to use at their convenience. Additionally, unwind and socialize in our common room, perfect for relaxing after a workout or connecting with fellow travelers.