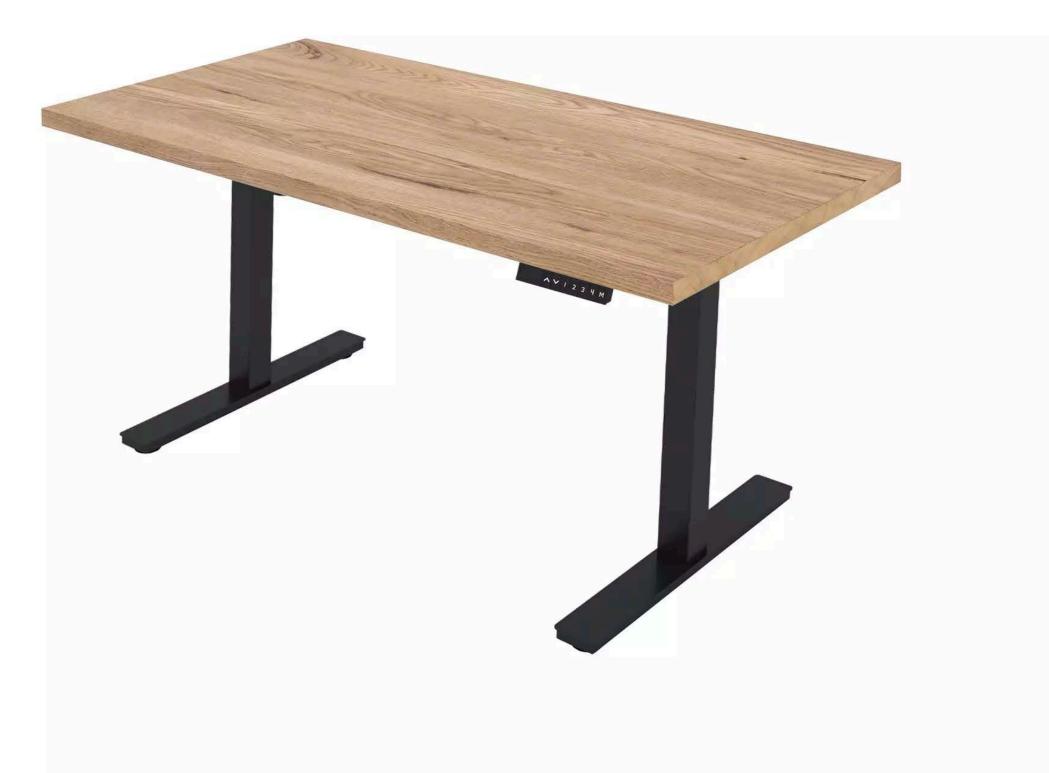

#### desk with electric

#### height adjustment

The adjustable wooden desk boosts stability with an integrated anti-collision system and higher load capacity. Its premium frame, equipped with two separate motors in each leg, ensures swift and reliable height adjustment. Plus, the inclusion of 3-stage legs enhances the desk's appearance and minimizes side-to-side rocking for increased stability.

| adjustment range     | 580 - 1230mm |
|----------------------|--------------|
| the number of motors | 2, 40mm/s    |
| desktop size         | 1200 x 800mm |
| control panel        | LED display  |