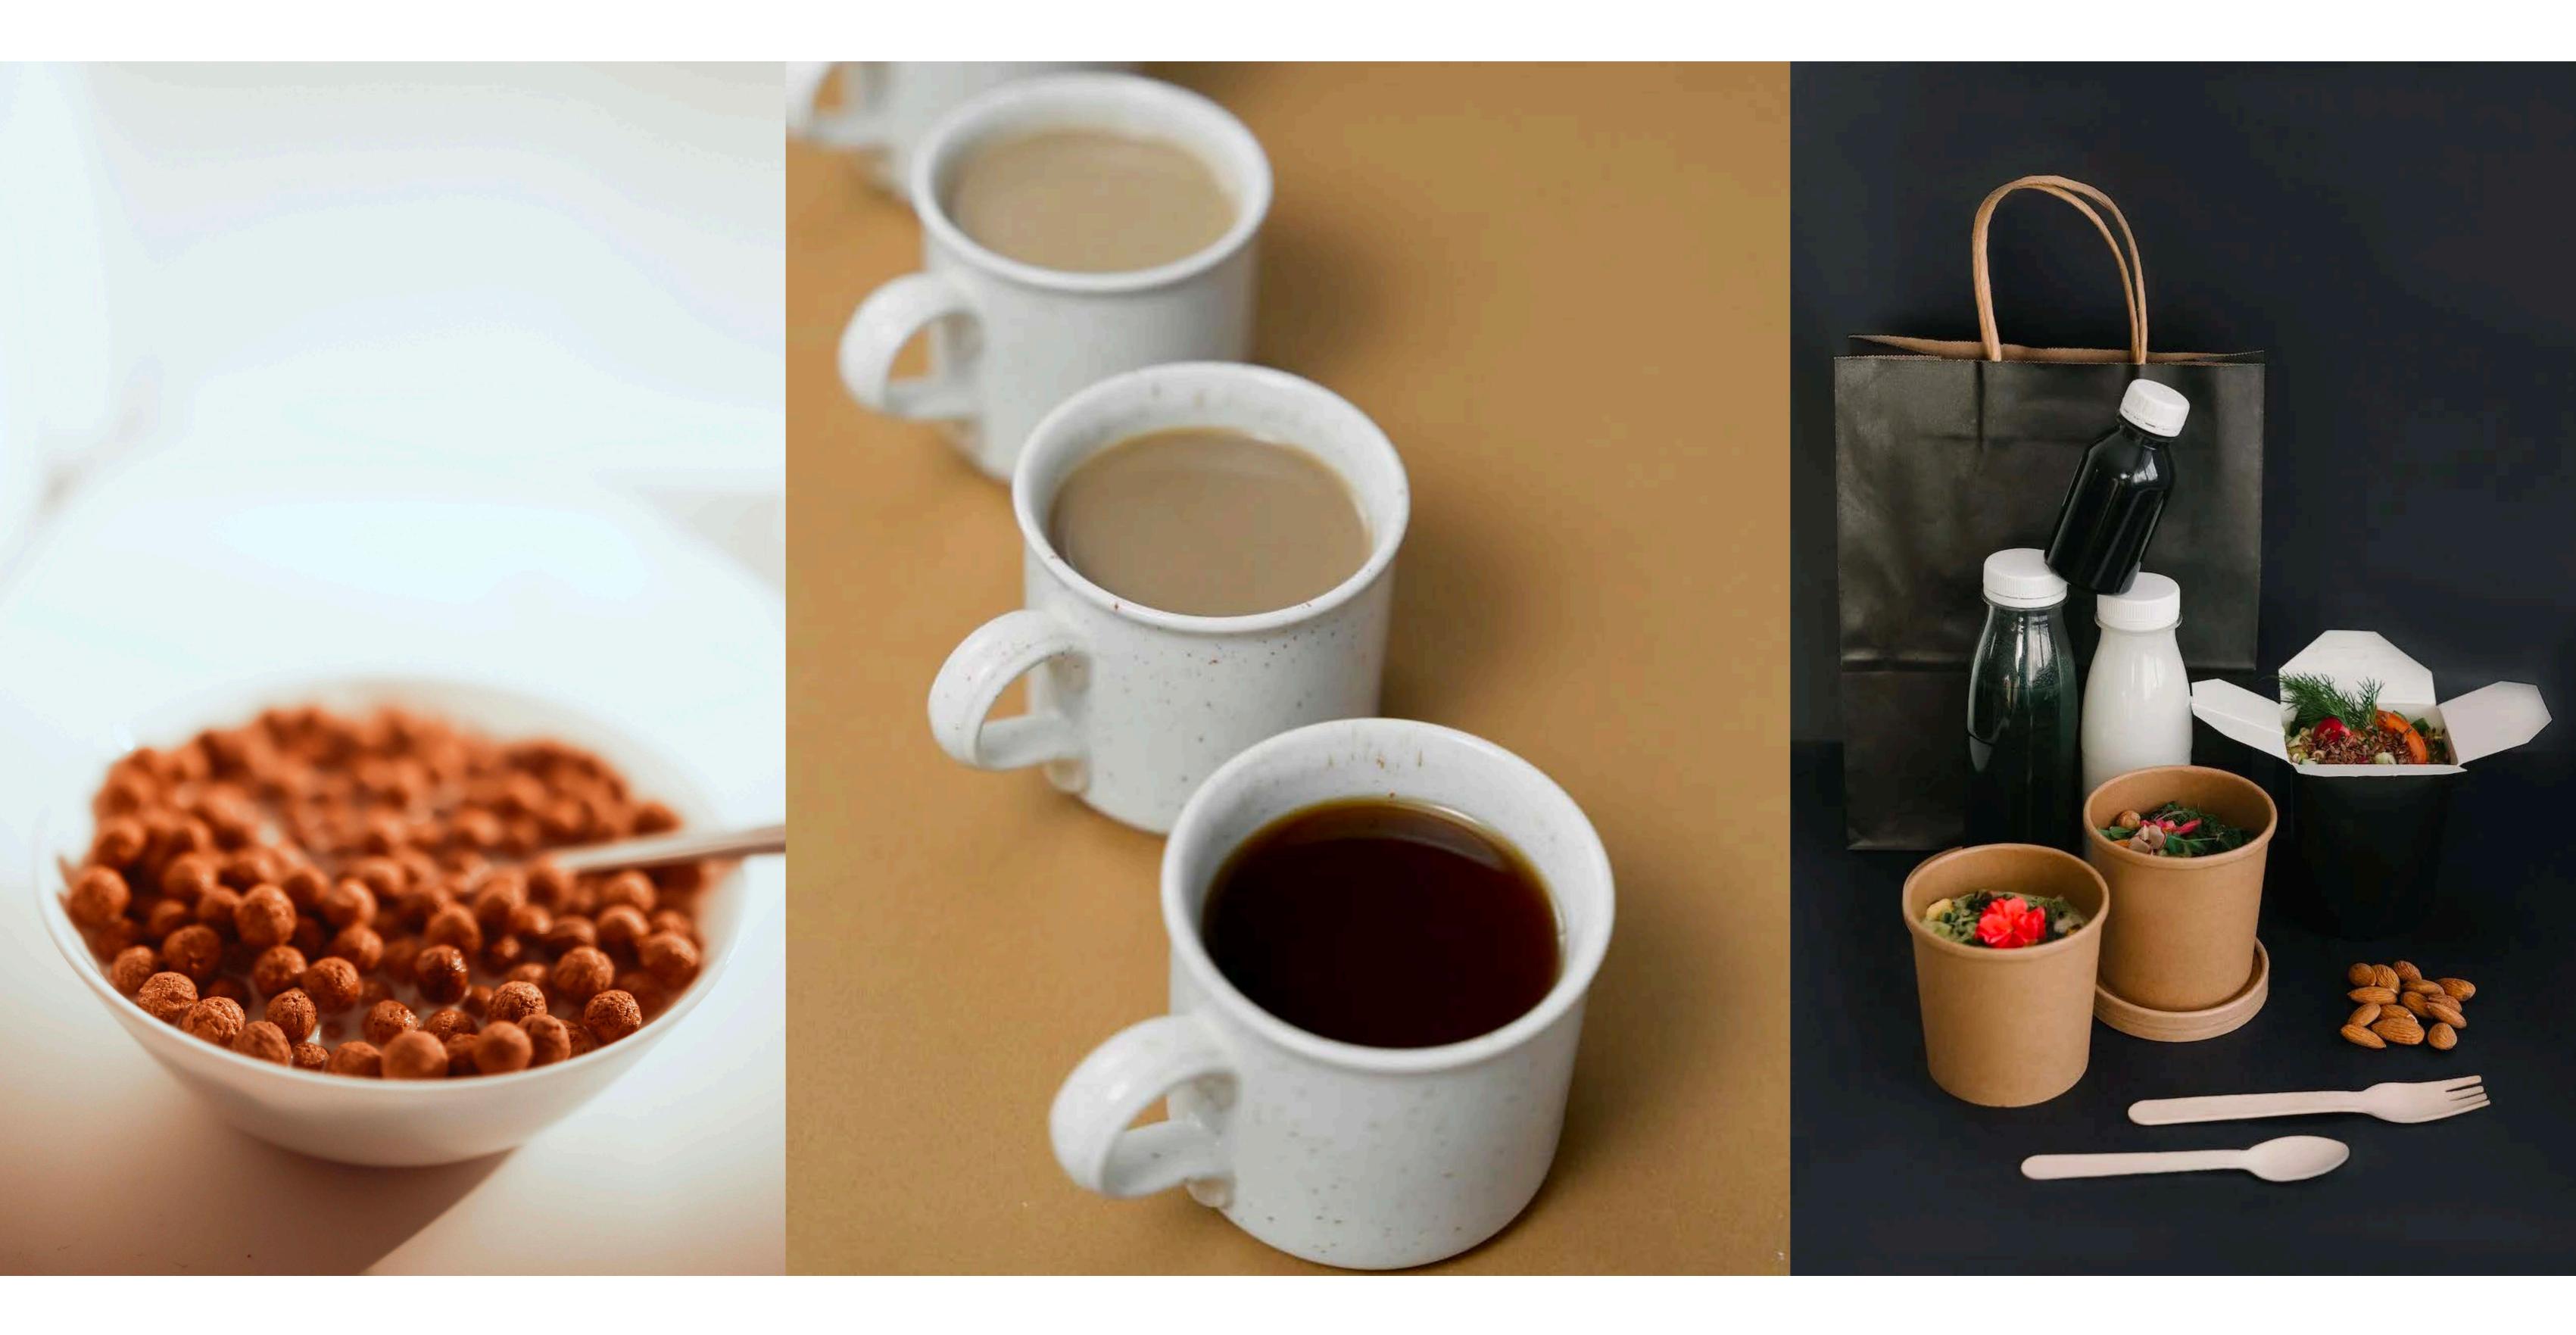

## catering

We take pride in offering our guests a premium experience at our facility, which includes complimentary drinks such as coffee, soft drinks, water, and tea for all clients. Whether you need a caffeine boost or a refreshing beverage, we've got you covered. Additionally, we understand that dietary preferences and requirements vary, which is why we offer the option to order daily customized diet boxes tailored to individual needs in terms of style and quantity. Our aim is to ensure that every guest enjoys a comfortable and personalized experience during their time with us.

#### snacks

We also provide a selection of snacks to keep you fueled during your gaming sessions. From protein bars to breakfast cereals and more, our range of snacks ensures that you have the sustenance you need to stay energized and focused throughout your time with us. Enjoy a quick bite whenever hunger strikes, without missing a beat in your gaming adventures.

#### coffee & softs

Indulge in unlimited coffee and soft drinks during your visit to our facility. Whether you're in need of a caffeine kick or a refreshing beverage, our complimentary offerings ensure that you can enjoy your favorite drinks to your heart's content. Sit back, relax, and savor the flavors while immersing yourself in the gaming experience.

#### daily catering

Leave the hassle of ordering takeaway behind. Prior to your arrival, we can arrange a customized box diet tailored to your specific requirements, whether it's calorie count, dietary preferences such as vegan or keto, or any other specifications. With your meals taken care of, you can focus entirely on your training and preparations for the tournament, knowing that your nutritional needs are in expert hands.