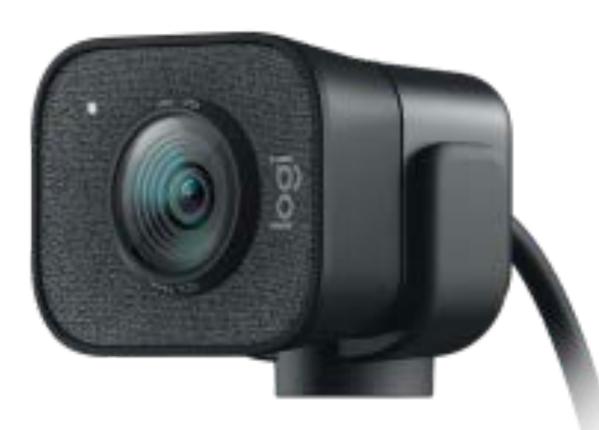

#### logitech streamcam

StreamCam's premium glass lens delivers vibrant, true-to-life image quality with crisp details. A 78-degree field of view keeps you upfront and center. Auto-focus intelligently adjusts the lens in real-time so you always stay in focus, even when you move toward or away from the camera.

| max video resolution | 1080p/60 fps in MJPEG                                   |
|----------------------|---------------------------------------------------------|
| lens                 | premium Full HD Glass lens, f/2.0 - focal length 3.7 mm |
| field of view        | 78° (diagonal)                                          |
| focus                | autofocus(10 cm to infinity) / face based autofocus     |