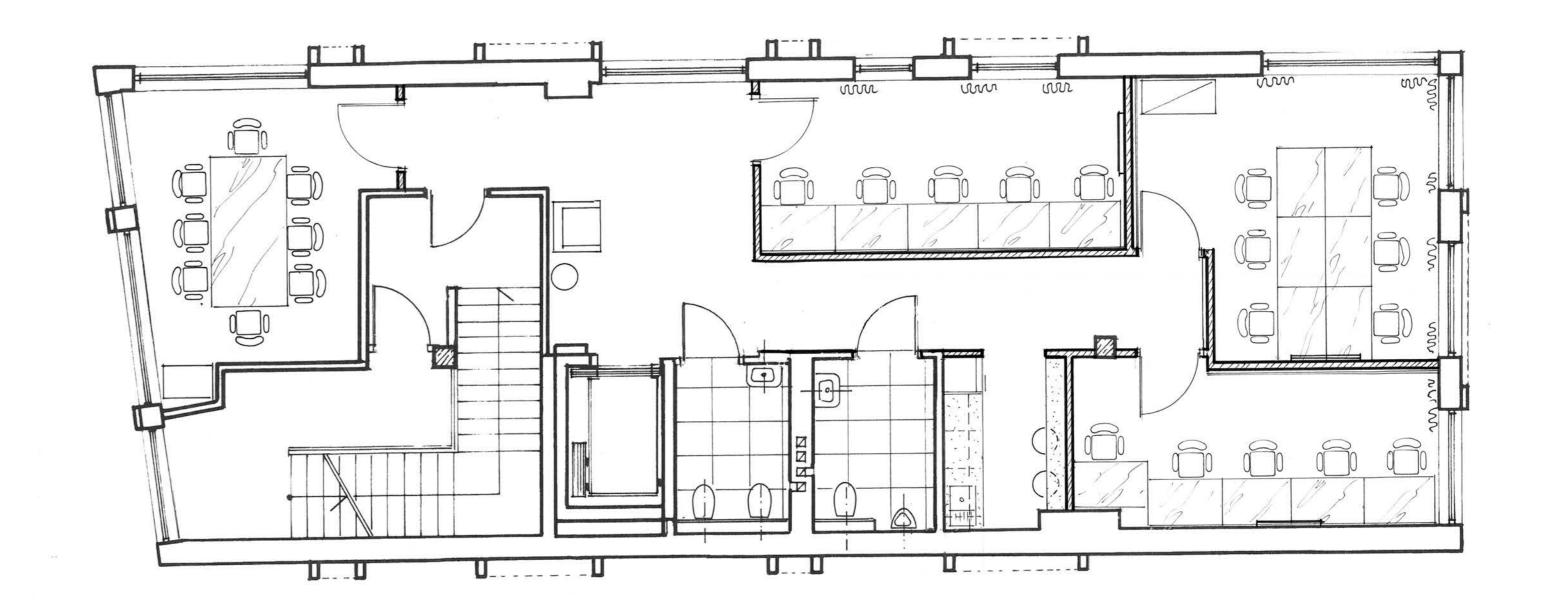

## ultimate gaming space

Our private building spans 500 square meters, providing ample space for immersive gaming sessions and exciting events. With the convenience of 8 private parking slots, accessibility is never an issue, allowing you to focus solely

#### private building

Discover our exclusive gaming haven: an entire building dedicated to gaming bliss. Experience the ultimate in privacy and tranquility, with private garden spaces and serene roads. Here, immerse yourself in uninterrupted gaming sessions while surrounded by the soothing ambiance of nature. Welcome to your personal sanctuary for gaming excellence.

#### $\sim 500 \text{ m}^2$

In our compact 500-square-meter space, we've curated a versatile gaming hub. From boot camps to chillout zones, console areas, and a conference room, there's something for every gamer. Welcome to a world of endless gaming possibilities in our meticulously designed sanctuary.

#### 8 parking slots

With 8 private parking slots and ample space in front of our building, parking is a breeze. Say goodbye to the hassle of hunting for parking spots the convenience is guaranteed.

## business events

Our venue was designed to host unparalleled business events or thrilling gaming tournaments. This dynamic space boasts a conference room, a dedicated console gaming area, specialized gaming rooms, a fully-equipped kitchen, and a

#### $\sim 100 \text{ m}^2$

We've dedicated approximately 100 square meters of space specifically for hosting gaming events and tournaments. This versatile area can be tailored to meet specific requirements, with the flexibility to accommodate up to 20 gaming setups, along with a dedicated technical space. Whether you're organizing a competitive tournament or a casual gaming event, our adaptable space ensures that every aspect of your vision can be brought to life seamlessly.

#### conference room

Within our expansive open space, you'll find a dedicated conference room equipped with seating for 12 individuals. This versatile room serves multiple purposes, whether it's for briefings, meetings, or simply as a relaxed chillout space. Whatever the occasion, our conference room offers the ideal setting for productive discussions or unwinding after an intense gaming session.

#### chillout & gaming area

Our chillout and console gaming area with two 75" monitors, perfect for immersive gaming experiences or presenting selected content such as live streams or marketing materials. Whether you're looking to relax with friends or showcase the latest gaming innovations, our versatile setup caters to all your entertainment needs.