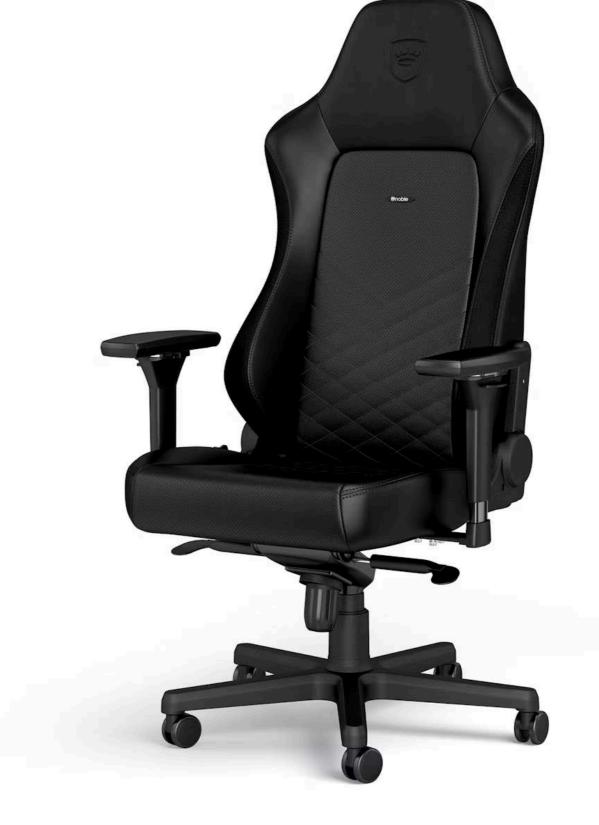

#### noblechairs hero black

The HERO gaming chair, developed with input from esports teams, isn't just for gaming —it reflects its owner's lifestyle. Its backrest design supports the spine's natural curve for comfort during long gaming sessions. With premium materials, the HERO ensures lasting comfort and value.

| armrests                  | 4D armrests with soft PU coating |
|---------------------------|----------------------------------|
| reclining function        | max 11°                          |
| adjustable backrest angle | 35° (90° to 125°)                |
| maximum load weight       | 150 kg / 330 lbs                 |