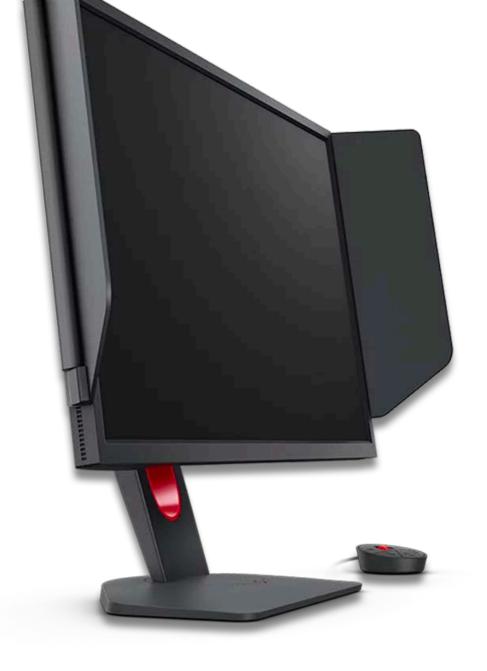

monitor - BenQ XL2566K

The XL2566K is our flagship model, delivering smoothness, fast response, and customizable features for competitive gamers. With DyAc<sup>+TM</sup> technology and a 360Hz refresh rate on a TN panel, it offers unparalleled motion clarity compared to similar models in its class.

| size         | 24.5 Inch             |
|--------------|-----------------------|
| resolution   | 1920x1080 px (FullHD) |
| refresh rate | 360Hz                 |
| panel type   | TN                    |